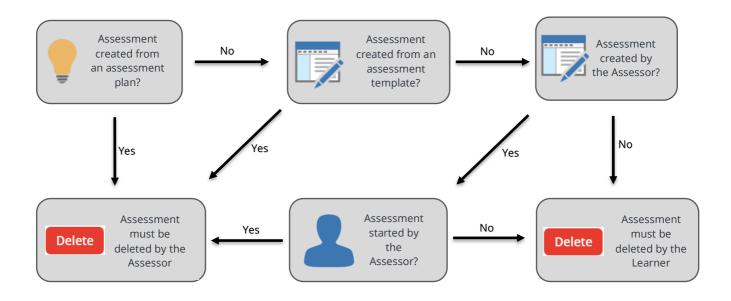

## OVERVIEW

Any type of assessment can be deleted once it has been created. However, the way the assessment was created and the person that started the assessment has an impact on who will be able to delete it.

## DETAILS

Use the flow chart below to determine whether an assessment can be deleted by the assessor or learner.

Remember - the assessment must be locked to the person that can delete the assessment for them to see the delete button.

Use the Padlock icon to unlock the assessment to the Assessor or to the Learner based on the outcome of the chart above.